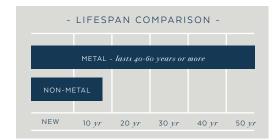

# BETTER + SMARTER

WHILE THE INITIAL COSTS OF A METAL ROOF MAY BE HIGHER THAN ASPHALT SHINGLES, A METAL ROOF IS THE better investment IN THE LONG RUN.

#### LIFESPAN

Metal roofs last 2 - 3 TIMES LONGER than asphalt roofs. Virtually maintenance free. No intermittent repair costs.