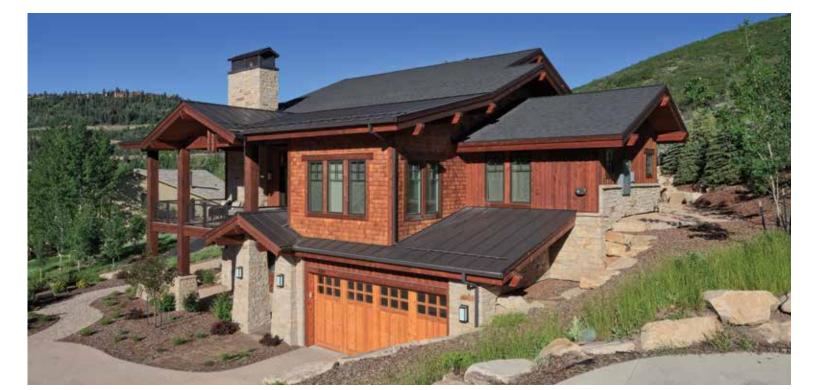

#### *unmatched* DURABILITY

The roof in your home is a major line of defense against the power of mother nature.

While a common choice is asphalt shingles, a metal roof is the premier product for strength, longevity and carefree maintenance. Asphalt roofing – primarily made of oil-pregnated paper or fiberglass – begins to deteriorate as soon as it's installed. Likewise, wood shingles dry out and crack over time, and concrete roof tile can fracture from freeze/thaw cycles.

Beautiful and strong, Drexel Metals Roofing Systems are precision-engineered to withstand decades of extreme weather like gale and hurricane force winds, heavy snow, hailstorms, and even wildfires. It will not deteriorate and is virtually maintenance free.