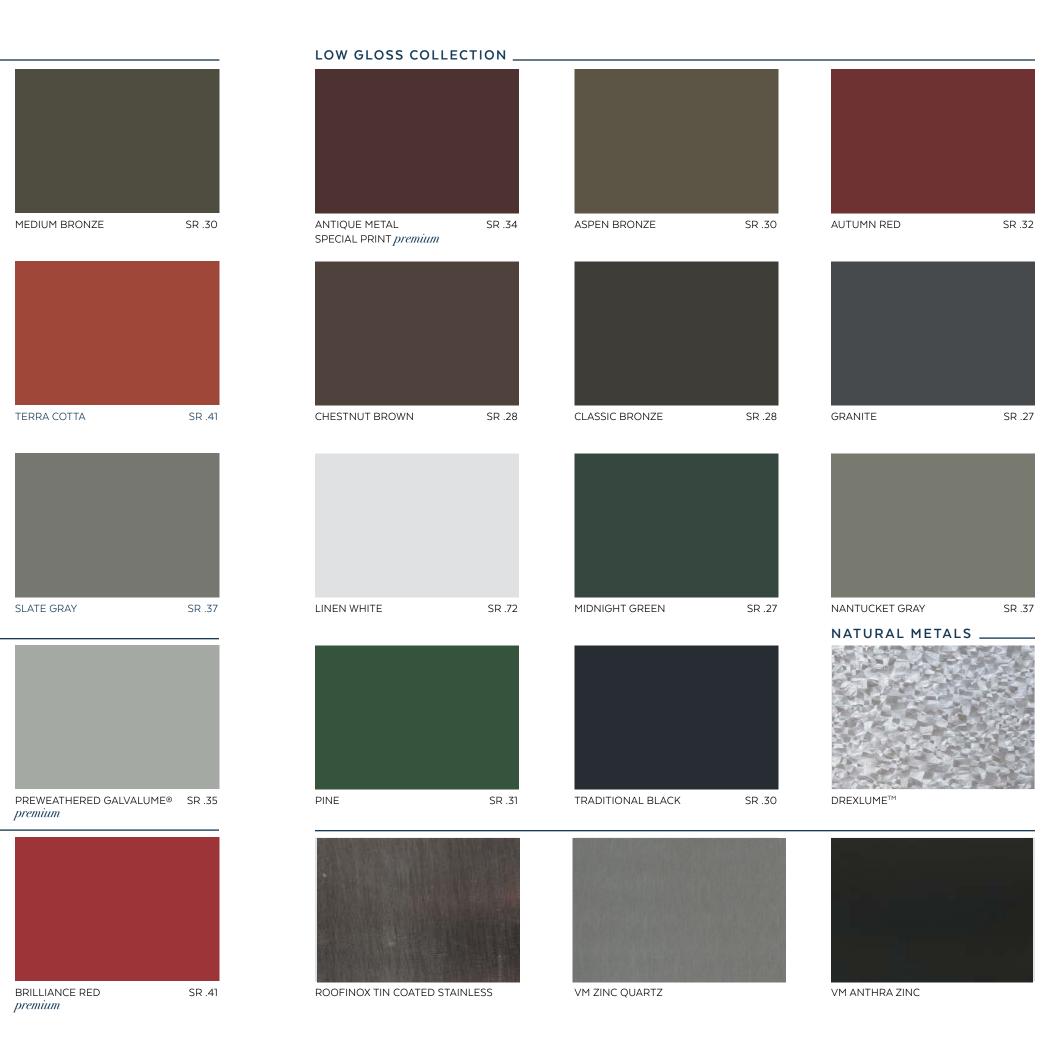

## COLOR COLLECTION **BONE WHITE** REGAL WHITE SR .65 SANDSTONE SR .49 DARK BRONZE SR .29 SIERRA TAN SR .29 COLONIAL RED SR .33 AGED COPPER SR .45 BURGUNDY SR .33 MANSARD BROWN SR 27 MATTE BLACK SR .30 TERRA COTTA SLATE BLUE TEAL BLUE DEEP BLUE SEA HEMLOCK PACIFIC BLUE SR .29 SR .32 SR .29 SR .29 SR .28 PREMIUM COLLECTION \_ PATINA GREEN SR .36 FOREST GREEN SR .30 ISLAND BLUE SR .35 BUCKSKIN SR .38 BRIGHT SILVER SR .53 HARTFORD GREEN SR .27 CHARCOAL GRAY DOVE GRAY METALLIC COPPER SR .27 CHAMPAGNE SR .42 premium SR = Solar Reference

MEDIUM BRONZE

SLATE GRAY

premium

BRILLIANCE RED

premium