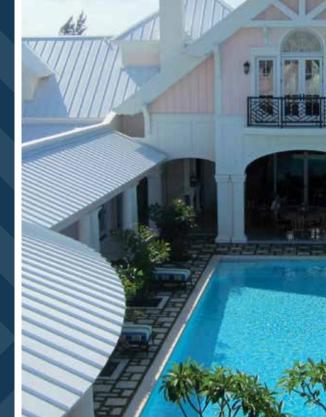

The roof is a major focal point of your home's design and architecture. Whether your style is open and breezy by the bay, Spanish Colonial, Victorian, or anything in between, there is a metal roof to cap off the story of your home.

Beautiful and strong, Drexel Metals Roofing Systems are precision-engineered to withstand decades of extreme weather like gale and hurricane force winds, heavy snow, hailstorms, and even wildfires. It will not deteriorate and is virtually maintenance free.